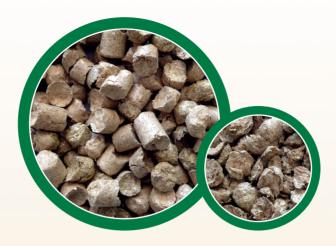

# Allspan German Horse Straw pellets and Straw granulate

# OUR STRAW ALTERNATIVES

## **STRAW PELLETS**

The straw pellets comprising 100% natural straw are highly absorbent and biologically degradable. Its high yield also ensures for less consumption.

### STRAW GRANULATE

The product Allspan German Horse Straw granulate is a straw pellet broken open. Thanks to the structure of the material broken open, the function of the bedding can be brought about quickly and the material offers an increased absorbent surface.

- **(**) Low Working Effort
- Migh Absorbency
- Trouble-free Manure Disposal
- Almost free of Germs and Dust