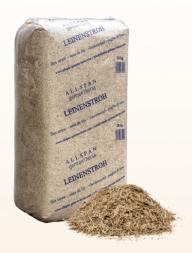

# Allspan German Horse Linen straw

#### **OUR FLAX ALTERNATIVE**

Our linen straw comprises 100% from the natural renewable raw material flax and is a soft low-dust bedding for horses. The stems of the straw are shredded into shives and then cleaned and de-dusted.

# Good Price / Performance ratio

Trouble-free Manure Disposal

Available in 20 kg bales

Migh Absorbency