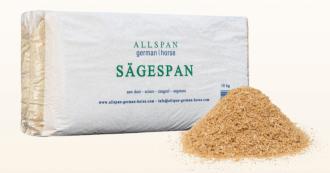

# Allspan German Horse Sawdust

#### **OUR SAW SHAVINGS**

This is a very fine-grained softwood product with a residual moisture of less than 12%. It can be used for all (cloven-) hoofed animals as hygienic and absorbent bedding.

- **Extremely absorbent and odor-binding**
- © Economical in use
- pH neutral after use, better rotting
- almost germ-free, best hygiene

Available in 20 kg bags or Big-Bags — Available in 18 kg bales